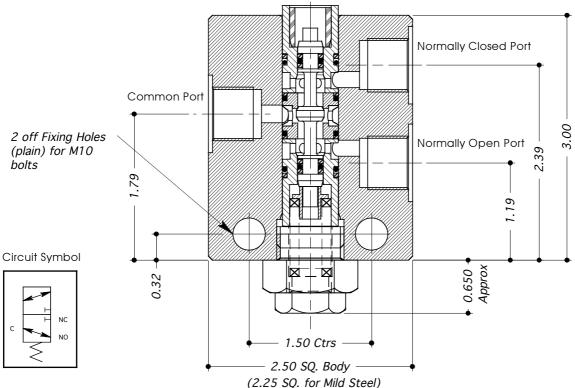

## **DIRECTIONAL CONTROL VALVE TYPE: 3B37-G**

- 2 POSN / 3 PORTED MILD STEEL ENP (EN1A / 220M07) VALVE WITH ACTUATOR OPTIONS.
- BODY MATERIAL OPTIONS: STAINLESS STEEL (316 / 1.4404), ALUM. ALLOY (HE30)
- SUITABLE FOR LIQUID OR GAS USE.
- FITTED WITH "SOFT" SEATS.
- ACTUATION TYPE SEE SECTION 12 FOR DETAILS.
- ALL DIMENSIONS IN INCHES.

|                      | (2.25 SQ. for Mila Steel)                                                                                      |                                                                                                                                                                                                                                                                                                                                                                                                                                                                                                     |
|----------------------|----------------------------------------------------------------------------------------------------------------|-----------------------------------------------------------------------------------------------------------------------------------------------------------------------------------------------------------------------------------------------------------------------------------------------------------------------------------------------------------------------------------------------------------------------------------------------------------------------------------------------------|
|                      | TECHNICAL SPECIFICATION                                                                                        | ORDERING<br>Example                                                                                                                                                                                                                                                                                                                                                                                                                                                                                 |
| ption (non-std)      | <b>A</b> = Alum .Body (HE30) <b>S</b> = Stainless Steel (316/1.4404)                                           | _                                                                                                                                                                                                                                                                                                                                                                                                                                                                                                   |
| <b>9</b> :           | 3B37                                                                                                           | 3B37                                                                                                                                                                                                                                                                                                                                                                                                                                                                                                |
| onnection Options:   | <b>P</b> = BSP (Parallel) <b>N</b> = NPT (Taper                                                                | Р                                                                                                                                                                                                                                                                                                                                                                                                                                                                                                   |
| Low Press. Pilot:    | Types: <b>H3</b> (44 to 115 psi)                                                                               | Н3                                                                                                                                                                                                                                                                                                                                                                                                                                                                                                  |
| High Press. Pilot:   | Types: <b>H0</b> ( 400 to 1,200 psi ), <b>H1</b> ( 1,400 to 4,000 psi )                                        |                                                                                                                                                                                                                                                                                                                                                                                                                                                                                                     |
| Mechanical:          | Types: C0, C1, L, DL                                                                                           |                                                                                                                                                                                                                                                                                                                                                                                                                                                                                                     |
| d Valve:             | G                                                                                                              | G                                                                                                                                                                                                                                                                                                                                                                                                                                                                                                   |
| ng Press: Liquid/Gas | 6,000 psi / 3,500 psi                                                                                          | 6K                                                                                                                                                                                                                                                                                                                                                                                                                                                                                                  |
|                      | 3/8"                                                                                                           |                                                                                                                                                                                                                                                                                                                                                                                                                                                                                                     |
| Mat'l: Liquid/Gas    | Torlon                                                                                                         |                                                                                                                                                                                                                                                                                                                                                                                                                                                                                                     |
| rial:                | Viton (other materials available by request)                                                                   |                                                                                                                                                                                                                                                                                                                                                                                                                                                                                                     |
|                      | 0.44                                                                                                           | 7                                                                                                                                                                                                                                                                                                                                                                                                                                                                                                   |
| t: (kg)              | 2.0                                                                                                            | 7                                                                                                                                                                                                                                                                                                                                                                                                                                                                                                   |
| emperature Range:    | -10°C to +80°C                                                                                                 |                                                                                                                                                                                                                                                                                                                                                                                                                                                                                                     |
|                      | onnection Options: Low Press. Pilot: High Press. Pilot: Mechanical: d Valve: ng Press: Liquid/Gas ial: :: (kg) | TECHNICAL SPECIFICATION  ption (non-std)  A = Alum .Body (HE30)  S = Stainless Steel (316/1.4404)  S:  3B37  connection Options:  P = BSP (Parallel)  N = NPT (Taper  Low Press. Pilot:  Types: H3 (44 to 115 psi)  High Press. Pilot:  Types: H0 (400 to 1,200 psi), H1 (1,400 to 4,000 psi)  Mechanical:  Types: C0, C1, L, DL  d Valve:  G  ng Press: Liquid/Gas  6,000 psi / 3,500 psi  3/8"  Mat'l: Liquid/Gas  Torlon  ial:  Viton (other materials available by request)  0.44  5: (kg)  2.0 |